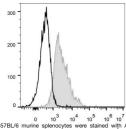

STJA0000301)

## **GENERAL INFORMATION**

Product Type Primary antibodies

Short Description Rat monoclonal antibody anti-antigen-presenting glycoprotein CD1d1 is suitable for use in Flow Cytometry research

applications.

Applications FC Host/Source Rat Reactivity Mouse

## **PRODUCT PROPERTIES**

Clonality Monoclonal Clone ID 19G11 Concentration 0.5 mg/mL Conjugation FITC Purification

Dilution Range
Formulation
Phosphate buffered solution, pH 7.2, containing 0.09% stabilizer and 1% protein protectant.

Isotype IgG2bk

Storage Instruction Recommend storing between 2-8°C and protecting from prolonged exposure to light. Do not freeze this product.

## **TARGET INFORMATION**

Gene ID 12479 Gene Symbol Cd1d1 Uniprot ID CD1D1\_MOUSE Immunogen

Immunogen Region Specificity Immunogen Sequence