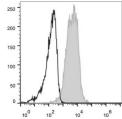

## Anti-Cd1d1 antibody [19G11] {AF647} (STJA0000300)

## **GENERAL INFORMATION**

Product Type Primary antibodies

Short Description Rat monoclonal antibody anti-antigen-presenting glycoprotein CD1d1 is suitable for use in Flow Cytometry research

applications.

Applications FC Host/Source Rat Reactivity Mouse