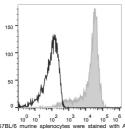

## **TARGET INFORMATION**

Gene ID 20343 Gene Symbol Sell Uniprot ID LYAM1\_MOUSE Immunogen Immunogen Region Specificity Immunogen Sequence

10<sup>0</sup> 10<sup>1</sup> 10<sup>2</sup> 10<sup>3</sup> 10<sup>4</sup> 10<sup>5</sup> 10<sup>6</sup>
7BL/6 murine splenocytes were stained with Anti-62L antibody (STJA0000163) (filled gray histogram).