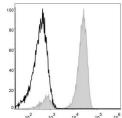

## **TARGET INFORMATION**

Gene ID 916 Gene Symbol CD3E Uniprot ID CD3E\_HUMAN Immunogen Immunogen Region Specificity Immunogen Sequence

nan pheripheral blood cells were stained with Anti-nan CD3 Monoclonal Antibody (PercP Conjugated) d gray histogram). Unstained pheripheral blood s (blank black histogram) were used as control.