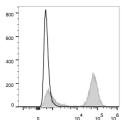

## Anti-CD3E antibody [OKT3] {PE} (STJA0000152)

Applications FC Host/Source Mouse Reactivity Human

## **PRODUCT PROPERTIES**

Clonality Monoclonal Clone ID OKT3 Concentration 5 Mu L/Test Conjugation PE Purification

Dilution Range
Formulation Phosphate buffered solution, pH 7.2, containing 0.09% stabilizer and 1% protein protectant.