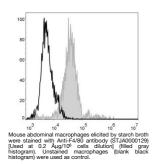

000129

## **GENERAL INFORMATION**

Product Type Primary antibodies Short Description Rat monoclonal antibody anti-Adhesion G protein-coupled receptor E1 is suitable for use in Flow Cytometry research applications. Applications FC Host/Source Rat

Reactivity Mouse

## **PRODUCT PROPERTIES**

Clonality Monoclonal Clone ID CI:A3-1 Concentration 0.5 mg/mL Conjugation AF488 Purification 
 Full induction

 Dilution Range

 Formulation
 Phosphate buffered solution, pH 7.2, containing 0.09% stabilizer and 1% protein protectant.
Storage Instruction Recommend storing between 2-8°C and protecting from prolonged exposure to light. Do not freeze this product.

## **TARGET INFORMATION**

Gene ID 13733 Gene Symbol Adgre1 Uniprot ID AGRE1\_MOUSE Immunogen Immunogen Region Specificity Immunogen Sequence



This product is suitable for in-vitro studies under the RESEARCH USE ONLY [RUO] licence. This product must not be used as for diagnostic or other medical purposes. St John's Laboratory Ltd, Knowledge Dock Business Centre, University Way, London, E16 2RD | Tel: 0208 223 3081