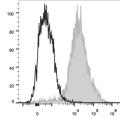

TJA0000128)

## **GENERAL INFORMATION**

Product Type Primary antibodies

Short Description Rat monoclonal antibody anti-Adhesion G protein-coupled receptor E1 is suitable for use in Flow Cytometry research

applications.

Applications FC Host/Source Rat Reactivity Mouse

## **PRODUCT PROPERTIES**

Clonality Monoclonal Clone ID CI:A3-1 Concentration 0.2 mg/mL Conjugation PerCP/Cyanine5.5

Purification

Dilution Range
Formulation Phosphate buffered solution, pH 7.2, containing 0.09% stabilizer and 1% protein protectant.

Storage Instruction Recommend storing between 2-8°C and protecting from prolonged exposure to light. Do not freeze this product.

## **TARGET INFORMATION**

Gene ID 13733 Gene Symbol Adgre1 Uniprot ID AGRE1\_MOUSE Immunogen

Immunogen Region Specificity Immunogen Sequence