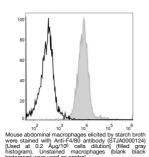

0000124

## **GENERAL INFORMATION**

Product Type Primary antibodies Short Description Rat monoclonal antibody anti-Adhesion G protein-coupled receptor E1 is suitable for use in Flow Cytometry research applications. Applications FC

Host/Source Rat Reactivity Mouse

## **PRODUCT PROPERTIES**

Clonality Monoclonal Clone ID CI:A3-1 Concentration 0.2 mg/mL Conjugation APC Purification 
 Full induction

 Dilution Range

 Formulation
 Phosphate buffered solution, pH 7.2, containing 0.09% stabilizer and 1% protein protectant.
Storage Instruction Recommend storing between 2-8°C and protecting from prolonged exposure to light. Do not freeze this product.

## **TARGET INFORMATION**

Gene ID 13733 Gene Symbol Adgre1 Immunogen Immunogen Region Specificity Immunogen Sequence

Uniprot ID AGRE1\_MOUSE



This product is suitable for in-vitro studies under the RESEARCH USE ONLY [RUO] licence. This product must not be used as for diagnostic or other medical purposes. St John's Laboratory Ltd, Knowledge Dock Business Centre, University Way, London, E16 2RD | Tel: 0208 223 3081