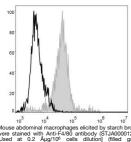

3-1] {FITC} (STJA0000122)

## **GENERAL INFORMATION**

Product Type Primary antibodies

Short Description Rat monoclonal antibody anti-Adhesion G protein-coupled receptor E1 is suitable for use in Flow Cytometry research

applications.

Applications FC Host/Source Rat Reactivity Mouse

## **PRODUCT PROPERTIES**

Clonality Monoclonal Clone ID CI:A3-1 Concentration 0.5 mg/mL Conjugation FITC Purification

Dilution Range
Formulation Phosphate buffered solution, pH 7.2, containing 0.09% stabilizer and 1% protein protectant.

Storage Instruction Recommend storing between 2-8°C and protecting from prolonged exposure to light. Do not freeze this product.

## **TARGET INFORMATION**

Gene ID 13733 Gene Symbol Adgre1 Uniprot ID AGRE1\_MOUSE Immunogen Immunogen Region Specificity Immunogen Sequence