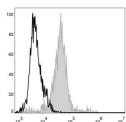

## Anti-Adgre1 antibody [CI:A3-1] {FITC} (STJA0000113)

Applications FC Host/Source Rat Reactivity Mouse