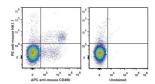

## **GENERAL INFORMATION**

Product Type Primary antibodies

Short Description Mouse monoclonal antibody anti-Killer cell lectin-like receptor subfamily B member 1C is suitable for use in Flow Cytometry

research applications.

Applications FC Host/Source Mouse Reactivity Mouse