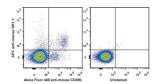

## Anti-KIrb1c antibody [PK136] {APC} (STJA0000028)

Applications FC Host/Source Mouse Reactivity Mouse