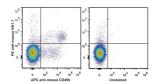

## Anti-KIrb1c antibody [PK136] {PE} (STJA0000027)

Applications FC Host/Source Mouse Reactivity Mouse