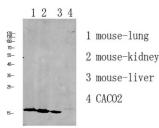

Immunogen Sequence

m blot analysis of various lysate, antibody was I at 1000. Secondary antibody was diluted at