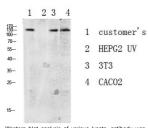

Immunogen Sequence

Western blot analysis of various lysate, antibody was diluted at 1000. Secondary antibody was diluted at 1:20000