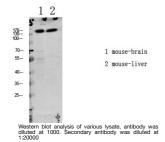

UCT PROPERTIES**

Clonality Polyclonal

Clone ID

**Concentration** 1 mg/mL **Conjugation** Unconjugated

Purification The antibody was affinity-purified from rabbit antiserum by affinity-chromatography using epitope-specific immunogen.

Dilution Range WB 1:500-2000

ELISA 1:10000-20000

Formulation Liquid in PBS containing 50% Glycerol, 0.5% BSA and 0.02% Sodium Azide.

**Isotype** IgG

Storage Store at-20°C for up to 1 year from the date of receipt, and avoid repeat freeze-thaw cycles.

Instruction

## **TARGET INFORMATION**

Gene ID 9113

Gene Symbol LATS1

Uniprot ID LATS1\_HUMAN

Immunogen Synthesized phospho derived from the human LATS1/2 (Phospho-Thr1079/1041)

Immunogen Region

Region
Specificity This detects endogenous levels of LATS1/2 (Phospho-Thr1079/1041)

Immunogen Sequence