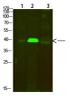

## Anti-TPM1 antibody (101-150 aa) (STJ99331)

applications.

Applications WB/ELISA Host/Source Rabbit Reactivity Human/Mouse/Rat

Dilution Range WB 1:500-2000

FLISA 1:10000-20000

Formulation Liquid in PBS containing 50% Glycerol, 0.5% BSA and 0.02% Sodium Azide.

**Isotype** IgG

Storage Instruction Store at-20°C for up to 1 year from the date of receipt, and avoid repeat freeze-thaw cycles.