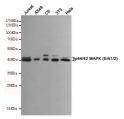

## Anti-ERK1/2 antibody [4F3-A10-E7] (STJ99308)

## **TARGET INFORMATION**

Gene ID Gene Symbol Uniprot ID

Immunogen Human p44 MAPK (Erk1) synthetic peptide conjugated to KLH.

Immunogen Region
Specificity
This antibody detects endogenous levels of p44/42 MAPK (Erk1/2) and does not cross-react with related proteins.