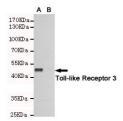

Immunogen Sequence

Western blot detection of Toll-like Receptor 7 in CHO-K1 cell lysate (B) and CHO-K1 transfected by Toll-like Receptor 3 (A) cell lysate using Toll-like Receptor 3 mouse mAb (1:1000 diluted).Predicted band size: 50KDa. Observed band size: 50KDa.