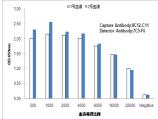

Standard Curve for RBP4: Capture Antibody Mouse mAb (8C12-C11) to RBP4 and Detector Antibody Mouse mAb (7C5-F6) to RBP4.