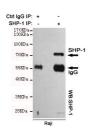

. Immunogen

Sequence

Immunoprecipitation analysis of Raji cell lysates using SHP-1 mouse mAb.