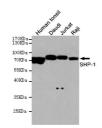

## **TARGET INFORMATION**

Gene ID 5777 Gene Symbol PTPN6 Uniprot ID PTN6\_HUMAN

Immunogen Purified recombinant human SHP-1 protein fragments expressed in E.coli.

Immunogen Region

**Specificity** This antibody detects endogenous levels of SHP-1 and does not cross-react with related proteins.