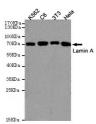

Immunogen Sequence

Western blot detection of Lamin A in K562, C6, 3T3 and Hela cell lysates using Lamin A mouse mAb (1:1000 diluted). Predicted band size:74KDa.Observed band size:74KDa.