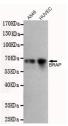

# Anti-BRAP antibody [1E7-C9-D10-B10] (STJ99215)

#### **TARGET INFORMATION**

Gene ID 8315 Gene Symbol BRAP

Uniprot ID BRAP\_HUMAN

Immunogen Purified recombinant human BRAP protein fragments expressed in E.coli.

Immunogen Region

**Specificity** This antibody detects endogenous levels of BRAP and does not cross-react with related proteins.