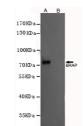

# Anti-BRAP antibody [1E7-C9-D10-B10] (STJ99215)

#### **TARGET INFORMATION**

Gene ID 8315 Gene Symbol BRAP

Uniprot ID BRAP\_HUMAN

Immunogen Purified recombinant human BRAP protein fragments expressed in E.coli.

Immunogen Region

**Specificity** This antibody detects endogenous levels of BRAP and does not cross-react with related proteins.