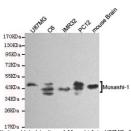

## Anti-MSI1 antibody [3F8-E6-B9] (STJ99158)

Applications WB Host/Source Mouse

Reactivity Human/Mouse/Rat

Dilution Range WB 1:1000

Formulation Liquid in PBS containing 50% Glycerol, 0.5% BSA and 0.02% Sodium Azide.

Isotype IgG2b

**Storage Instruction** Store at-20°C for up to 1 year from the date of receipt, and avoid repeat freeze-thaw cycles.

## **TARGET INFORMATION**

Gene ID 4440 Gene Symbol MSI1

Uniprot ID MSI1H\_HUMAN Immunogen Purified recombinant human Musashi-1 protein fragments expressed in E.coli.

Immunogen Region

Immunogen Sequence

**Specificity** This antibody detects endogenous levels of Musashi-1 and does not cross-react with related proteins.