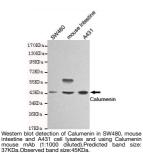

TION**

 Product Type
 Primary antibodies

 Short Description
 Mouse monoclonal antibody anti-Calumenin is suitable for use in Western Blot research applications.

 Applications
 WB

 Host/Source
 Mouse

 Reactivity
 Human/Mouse

## **PRODUCT PROPERTIES**

 Clonality
 Monoclonal

 Clonality
 4C6-G10-B12

 4C6-G10-B12
 1 mg/mL

 Concentration
 Unconjugated

 Purification
 WB 1:1000

 Formulation
 Liquid in PBS containing 50% Glycerol, 0.5% BSA and 0.02% Sodium Azide.

 Isotype
 IgG1

## **TARGET INFORMATION**

 Gene ID
 813

 Gene Symbol
 CALU

 Uniprot ID
 CALU\_HUMAN

 Immunogen
 Purified recombinant human Calumenin protein fragments expressed in E.coli.

 Immunogen Region
 Specificity

 This antibody detects endogenous levels of Calumenin and does not cross-react with related proteins.



This product is suitable for in-vitro studies under the RESEARCH USE ONLY [RUO] licence. This product must not be used as for diagnostic or other medical purposes. St John's Laboratory Ltd, Knowledge Dock Business Centre, University Way, London, E16 2RD | Tel: 0208 223 3081