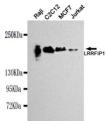

Immunogen Sequence

Western blot detection of LRRFIP1 in Raji, C2C12, MCF7 and Jurkat cell lysates using LRRFIP1 mouse mAb (1:1000 diluted).Predicted band