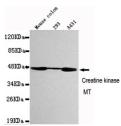

Sequence

Specificity This antibody detects endogenous levels of CKMT1 and does not cross-react with related proteins.

Western blot detection of CKMT1 in Mouse Colon, 293 and A431 cell lysates using CKMT1 mouse mAb (1:1000 diluted).Predicted band size:47KDa.Observed band size:47KDa