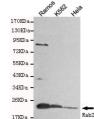

## **TARGET INFORMATION**

Gene ID 5862 Gene Symbol RAB2A

Uniprot ID RAB2A\_HUMAN

Immunogen

Immunogen Purified recombinant human Rab2 protein fragments expressed in E.coli.

Region

Specificity This antibody detects endogenous levels of Rab2 and does not cross-react with related proteins.