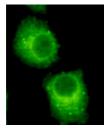

Immunogen Sequence

Immunocytochemistry of HeLa cells using anti-Rab2 mouse mAb diluted 1:200