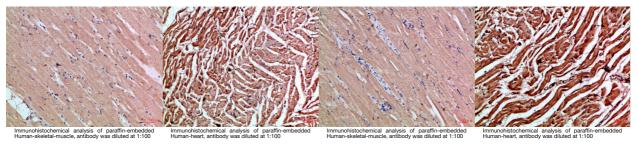

use/Rat

## **PRODUCT PROPERTIES**

Clonality Polyclonal

Clone ID

Concentration 1 mg/mL

Conjugation Unconjugated

Purification The antibody was affinity-purified from rabbit antiserum by affinity-chromatography using epitope-specific immunogen.

Dilution Range IHC-P 1:50-200

ELISA 1:10000-20000

IF 1:50-200

Formulation Liquid in PBS containing 50% Glycerol, 0.5% BSA and 0.02% Sodium Azide.

**Isotype** IgG

Storage Store at-20°C for up to 1 year from the date of receipt, and avoid repeat freeze-thaw cycles.

Instruction

## **TARGET INFORMATION**

Gene ID 114757

Gene Symbol CYGB

Uniprot ID CYGB\_HUMAN

Immunogen Synthetic peptide from the human protein at the amino acid range 1-60

Immunogen 1-60 aa Region

Specificity The antibody detects endogenous Cytoglobin

Immunogen Sequence