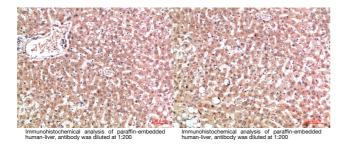

Dilution Range WB 1:1000-2000

IHC 1:200-500 IF 1:50-200

Formulation Liquid in PBS containing 50% Glycerol, 0.5% BSA and 0.02% Sodium Azide.

Isotype IgG

Storage Store at-20  $^{\circ}$ C for up to 1 year from the date of receipt, and avoid repeat freeze-thaw cycles.