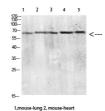

## **GENERAL INFORMATION**

Product Type Primary antibodies

Short Rabbit polyclonal antibody anti-C-type lectin domain family 4 member M (271-320 aa) is suitable for use in Western Blot,

**Description** Immunohistochemistry, Immunofluorescence and ELISA research applications.

**Dilution** WB 1:500-2000 Range IHC-P 1:500-200 ELISA 1:10000-20000

IF 1:50-200

Formulation Liquid in PBS containing 50% Glycerol, 0.5% BSA and 0.02% Sodium Azide.

**Isotype** IgG

Storage Store at-20°C for up to 1 year from the date of receipt, and avoid repeat freeze-thaw cycles. Instruction