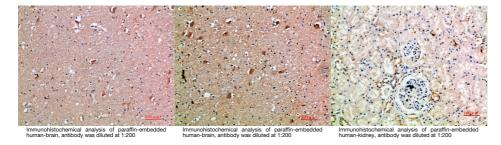

## Anti-IL18RAP antibody (291-340 aa) (STJ98755) STJ98755

## **GENERAL INFORMATION**

 Product Type
 Primary antibodies

 Short
 Rabbit polyclonal antibody anti-Interleukin-18 receptor accessory protein (291-340 aa) is suitable for use in Immunohistochemistry, Immunofiluorescence and ELISA research applications.

 Applications
 IHC/IF/ELISA

 Reactivity
 Human/Rat/Mouse

## **PRODUCT PROPERTIES**

 
 Clonality Clone ID
 Polyclonal

 Y
 1 mg/mL

 Y
 1 mg/

## **TARGET INFORMATION**

 Gene ID
 8807

 Gene Symbol
 IL18RAP

 Uniprot ID
 I18RA\_HUMAN

 Immunogen
 Synthetic peptide from the human protein at the amino acid range 291-340

 Immunogen
 291-340 aa

 Region
 The antibody detects endogenous CD218b

 Immunogen
 Sequence



This product is suitable for in-vitro studies under the RESEARCH USE ONLY [RUO] licence. This product must not be used as for diagnostic or other medical purposes. St John's Laboratory Ltd, Knowledge Dock Business Centre, University Way, London, E16 2RD | Tel: 0208 223 3081