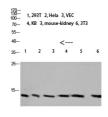

**Dilution Range** WB 1:500-2000

IHC-P 1:500-200 ELISA 1:10000-20000

IF 1:50-200

Formulation Liquid in PBS containing 50% Glycerol, 0.5% BSA and 0.02% Sodium Azide.

**Isotype** IgG

Storage Store at-20°C for up to 1 year from the date of receipt, and avoid repeat freeze-thaw cycles.