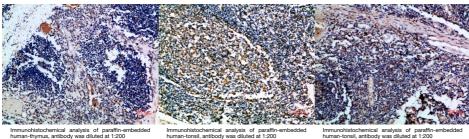

**Dilution Range** WB 1:500-2000

IHC-P 1:500-200 ELISA 1:10000-20000

IF 1:50-200

Formulation Liquid in PBS containing 50% Glycerol, 0.5% BSA and 0.02% Sodium Azide.

**Isotype** IgG

Storage Store at-20°C for up to 1 year from the date of receipt, and avoid repeat freeze-thaw cycles.