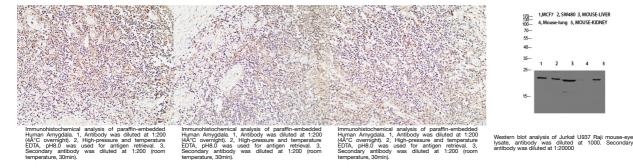

## Anti-CALCA antibody (80-141 aa) (STJ98672) STJ98672

## **GENERAL INFORMATION**

 
 Product Type
 Primary antibodies

 Short
 Rabbit polyclonal antibody anti-Calcitonin (80-141 aa) is suitable for use in Western Blot, Immunohistochemistry, Immunofluorescence and ELISA research applications.

 Applications
 WB/HC/IF/ELISA

 Reactivity
 Human/Rat/Mouse

## **PRODUCT PROPERTIES**

 
 Clonality Clone ID
 Polyclonal

 Y
 1mg/mL

 Y

## TARGET INFORMATION

 Gene ID
 796

 Gene Symbol
 CALCA

 Uniprot ID
 CALC\_HUMAN

 Immunogen
 Synthetic peptide from the human protein at the amino acid range 80-141

 Immunogen
 80-141 aa

 Region
 The antibody detects endogenous Calcitonin

 Immunogen
 Sequence



This product is suitable for in-vitro studies under the RESEARCH USE ONLY [RUO] licence. This product must not be used as for diagnostic or other medical purposes. St John's Laboratory Ltd, Knowledge Dock Business Centre, University Way, London, E16 2RD | Tel: 0208 223 3081