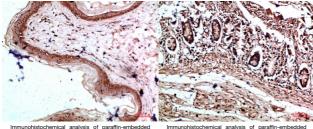

and ELISA research applications.

Applications WB/IF/ELISA Host/Source Rabbit Reactivity Human/Rat/Mouse

Dilution Range WB 1:500-2000

IF 1:100-300 ELISA 1:5000-20000

Formulation Liquid in PBS containing 50% Glycerol, 0.5% BSA and 0.02% Sodium Azide.

Isotype IgG

Storage Store at-20°C for up to 1 year from the date of receipt, and avoid repeat freeze-thaw cycles.