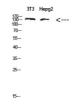

and ELISA research applications.

Applications WB/IF/ELISA Host/Source Rabbit Reactivity Human/Rat/Mouse

Dilution Range WB 1:500-2000

IF 1:100-300 ELISA 1:5000-20000

Formulation Liquid in PBS containing 50% Glycerol, 0.5% BSA and 0.02% Sodium Azide.

Isotype IgG

Storage Store at-20°C for up to 1 year from the date of receipt, and avoid repeat freeze-thaw cycles.