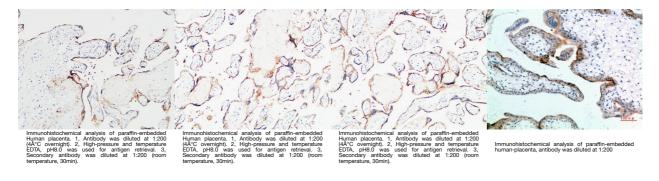

RTIES**

Clonality Polyclonal

Clone ID Concentration 1 mg/mL

Conjugation Unconjugated

Purification The antibody was affinity-purified from rabbit antiserum by affinity-chromatography using epitope-specific immunogen.

Dilution Range IHC-P 100-300 WB 1:500-2000

ELISA 1:10000-20000

IF 1:50-200

Formulation Liquid in PBS containing 50% Glycerol, 0.5% BSA and 0.02% Sodium Azide.

**Isotype** IgG

Storage Store at-20°C for up to 1 year from the date of receipt, and avoid repeat freeze-thaw cycles.

Instruction

## **TARGET INFORMATION**

Gene ID 1910

Gene Symbol EDNRB

Uniprot ID EDNRB\_HUMAN

Immunogen Synthesized peptide derived from ETBR at the amino acid range 31-80

Immunogen 31-80 aa

Region Specificity ETBR Polyclonal Antibody detects endogenous levels of ETBR

Immunogen Sequence