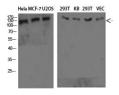

## Anti-COL4A1 antibody (1428-1443 aa) (STJ98599)

## **TARGET INFORMATION**

Gene ID 1282

Gene Symbol COL4A1

Uniprot ID CO4A1\_HUMAN

Immunogen Synthesized peptide derived from Collagen IV at the amino acid range 1428-1443

Immunogen Region 1428-1443 aa

Specificity Collagen IV Polyclonal Antibody detects endogenous levels of Collagen IV