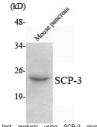

Specificity SCP-3 Monoclonal Antibody detects endogenous levels of SCP-3 protein. Immunogen Sequence

Western blot analysis using SCP-3 monoclonal antibody against mouse pancreas lysate.