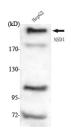

Immunogen Sequence

Western blot analysis using NSD1 monoclonal antibody against HepG2 cell lysate.