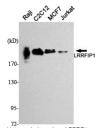

Immunogen Sequence

72-Western blot analysis using LRRFIP1 monoclonal antibody against Raji, C2C12, MCF7, Jurkat cell lysate.