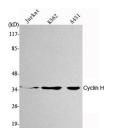

Western blot analysis using Cyclin H monoclonal antibody against Jurkat, K562, A431 cell lysate.