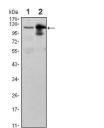

Immunogen Sequence

Western blot analysis using UBE1L monoclonal antibody against Raji (1) and THP-1 (2) cell lysate.