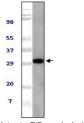

Immunogen Sequence

Western blot analysis using TUG nagainst NIH/3T3 cell lysate.