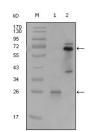

## Anti-SLC22A1 antibody (296-484 aa) [8C1A3] (STJ98406)

Applications WB/ELISA Host/Source Mouse Reactivity Human

## **PRODUCT PROPERTIES**

Clonality Monoclonal Clone ID 8C1A3

Concentration

Conjugation Unconjugated Purification Affinity purification Dilution Range WB 1:500-1:2000 FLISA 1:10000

Formulation Liquid in PBS containing 0.03% Sodium Azide, 0.5% BSA, 50% Glycerol.