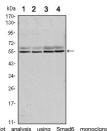

Western blot analysis using Smad6 monoclonal antibody against A431 (1), A431 (2), HeLa (3) and Jurkat (4) cell lysate