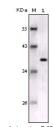

Applications WB/IHC/IF/ELISA Host/Source Mouse Reactivity Human

## TARGET INFORMATION

Gene ID 6285 Gene Symbol S100B Uniprot ID S100B\_HUMAN

Immunogen Purified recombinant fragment of S-100 Beta expressed in E. Coli.

Immunogen

Region
Specificity S-100 Beta Monoclonal Antibody detects endogenous levels of S-100 Beta protein.