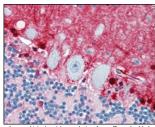

Applications WB/IHC/IF/ELISA Host/Source Mouse Reactivity Human

## TARGET INFORMATION

Gene ID 6285 Gene Symbol S100B Uniprot ID S100B\_HUMAN

Immunogen Purified recombinant fragment of S-100 Beta expressed in E. Coli.

Immunogen

Region
Specificity S-100 Beta Monoclonal Antibody detects endogenous levels of S-100 Beta protein.