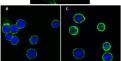

## **GENERAL INFORMATION**

Product Type Primary antibodies

Short Description Mouse monoclonal antibody anti-Small ribosomal subunit protein eS27 is suitable for use in Immunofluorescence and ELISA

research applications.

Applications IF/ELISA Host/Source Mouse Reactivity Human

## **PRODUCT PROPERTIES**

Clonality Monoclonal Clone ID 7E3

Concentration

Conjugation Unconjugated Purification Affinity purification Dilution Range IF 1:200-1:1000 FLISA 1:10000

Formulation Liquid in PBS containing 0.03% Sodium Azide, 0.5% BSA, 50% Glycerol.

## **TARGET INFORMATION**

Gene ID 6232 Gene Symbol RPS27 Uniprot ID RS27\_HUMAN

Immunogen Purified recombinant fragment of Ribosomal Protein S27 expressed in E. Coli.

Immunogen

Sequence

Region
Specificity Ribosomal Protein S27 Monoclonal Antibody detects endogenous levels of Ribosomal Protein S27 protein. Immunogen