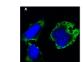

## **GENERAL INFORMATION**

Product Type Primary antibodies

Short Description Mouse monoclonal antibody anti-Small ribosomal subunit protein eS27 is suitable for use in Immunofluorescence and ELISA

research applications.

Applications IF/ELISA Host/Source Mouse Reactivity Human

## **PRODUCT PROPERTIES**

Clonality Monoclonal Clone ID 7E3

Concentration

Conjugation Unconjugated Purification Affinity purification Dilution Range IF 1:200-1:1000 FLISA 1:10000

Formulation Liquid in PBS containing 0.03% Sodium Azide, 0.5% BSA, 50% Glycerol.

## **TARGET INFORMATION**

Gene ID 6232 Gene Symbol RPS27 Uniprot ID RS27\_HUMAN

Immunogen Purified recombinant fragment of Ribosomal Protein S27 expressed in E. Coli.

Immunogen

Sequence

Region
Specificity Ribosomal Protein S27 Monoclonal Antibody detects endogenous levels of Ribosomal Protein S27 protein. Immunogen