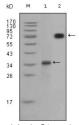

Immunogen

Sequence

blot analysis using Ret monoclonal antit truncated RET recombinant protein (1) and 1063) -hlgGFc transfected CHO-K1 cell ly