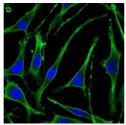

Immunogen Sequence

Immunofluorescence analysis of SK-BR-3 cells using PTH/PTH/P-R monoclonal antibody (green). Blue: DRAQ5 fluorescent DNA dye.

analysis using PTH/PTHrP-R monoclonal ainst PTH1R-hlgGFc transfected HEK293