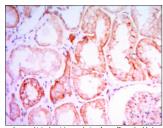

Immunogen Sequence

Immunofluorescence analysis of SK-BR-3 cells using PTH/PTH/P-R monoclonal antibody (green). Blue: DRAQ5 fluorescent DNA dye.

analysis using PTH/PTHrP-R monoclonal ainst PTH1R-hlgGFc transfected HEK293