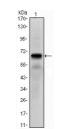

Immunogen Sequence

Immunofluorescence analysis of SK-BR-3 cells using PTH/PTH/P-R monoclonal antibody (green). Blue: DRAQ5 fluorescent DNA dye.

analysis using PTH/PTHrP-R monoclonal ainst PTH1R-hlgGFc transfected HEK293