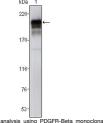

Immunogen Sequence

Western blot analysis using PDGFR-Beta monoclonal antibody against NIH/3T3 cell lysate (1).